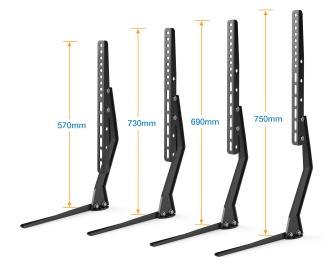

### **Height Adjustment within 4 Positions**

√ 4 height positions to suit different TV sizes and viewing heights.