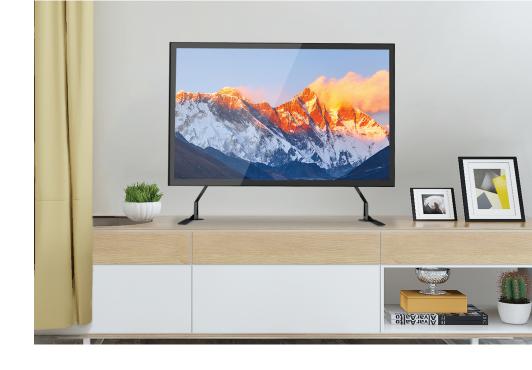

# **Large Universal TV Stand**

200x100,200x200,300x200,300x300 400x300,400x400,600x400

#### **Stability and Space**

- √ The two-leg system provides optimal balance by spreading the weight of the TV evenly between each foot.
- √ TV stand provides enough space between the bracket feet for audio, DVD players, streaming devices, game consoles, and more.