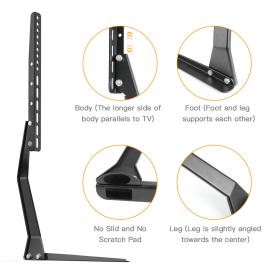

#### **Stability and Space**

- √ The two-leg system provides optimal balance by spreading the weight of the TV evenly between each foot.
- √ TV stand provides enough space between the bracket feet for audio, DVD players, streaming devices, game consoles, and more.

#### Solid and Anti-slid Feet

√ The PSTVS01 is constructed of high grade steel to resist scratches and provide optimal support. The bottom feet are padded to protect furniture surfaces scratching and slipping.